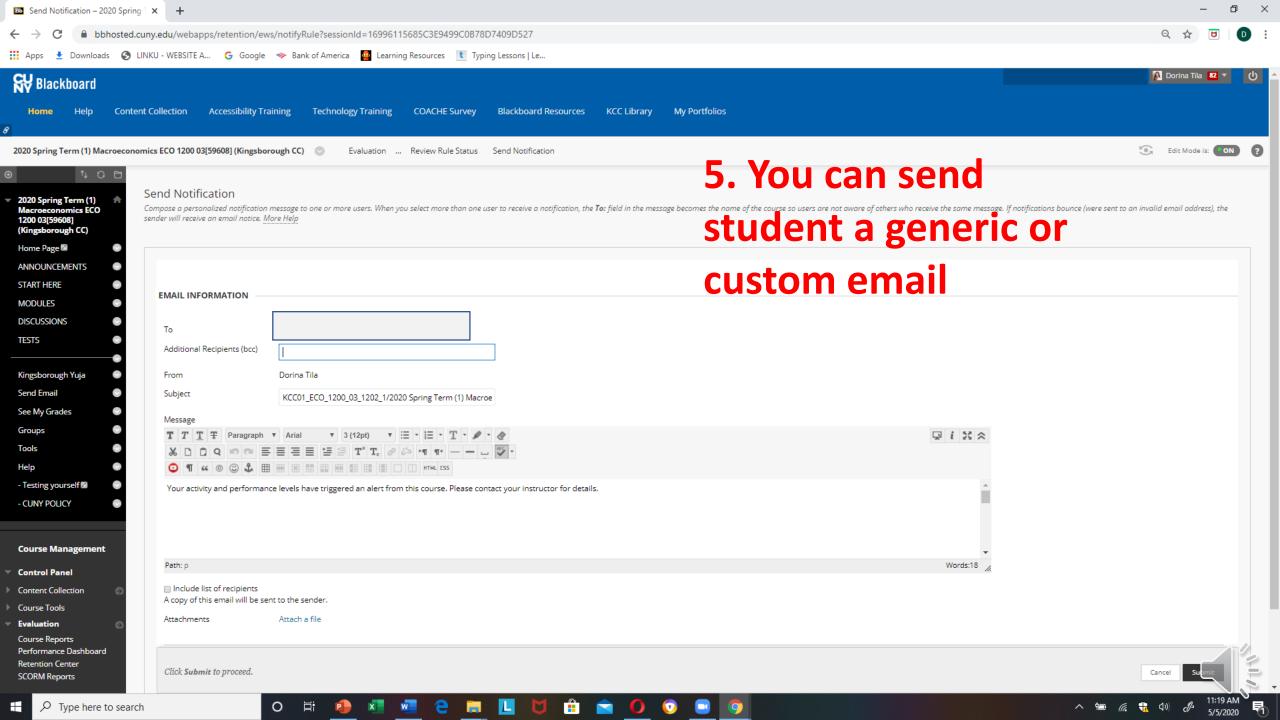

# RETENTION CENTER

How to identify students at risk?

- Retention Center
- Course Reports
  - All user activity inside content areas
  - Course activity overview
  - Overall summary of user activity
  - User activity in forums