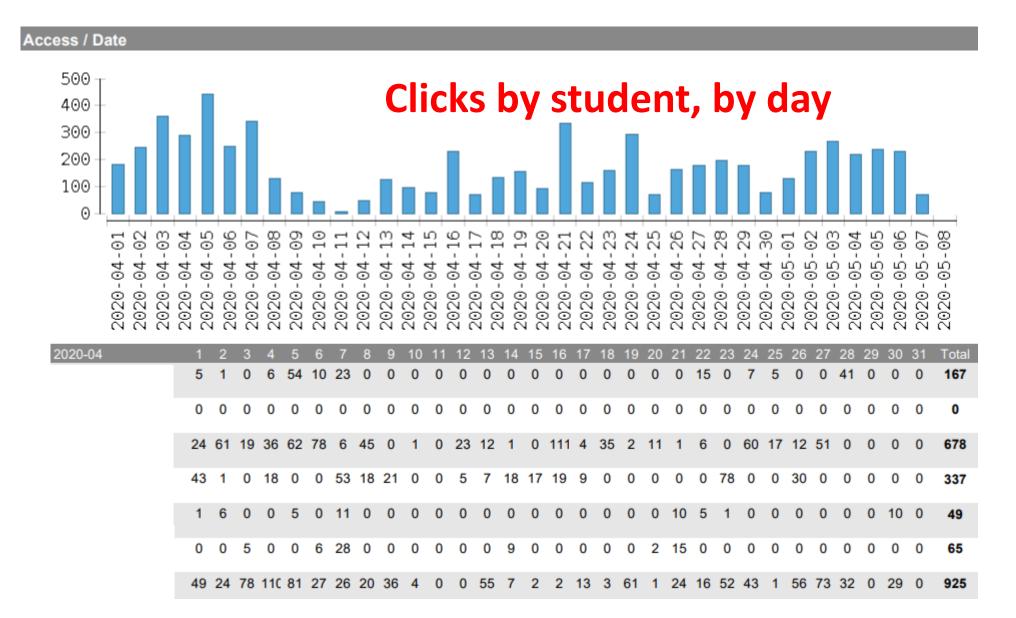

#### Student Activity By Day

Total Time in Course 232.44 Average Time Per Active 8.94

Discussion activity each day