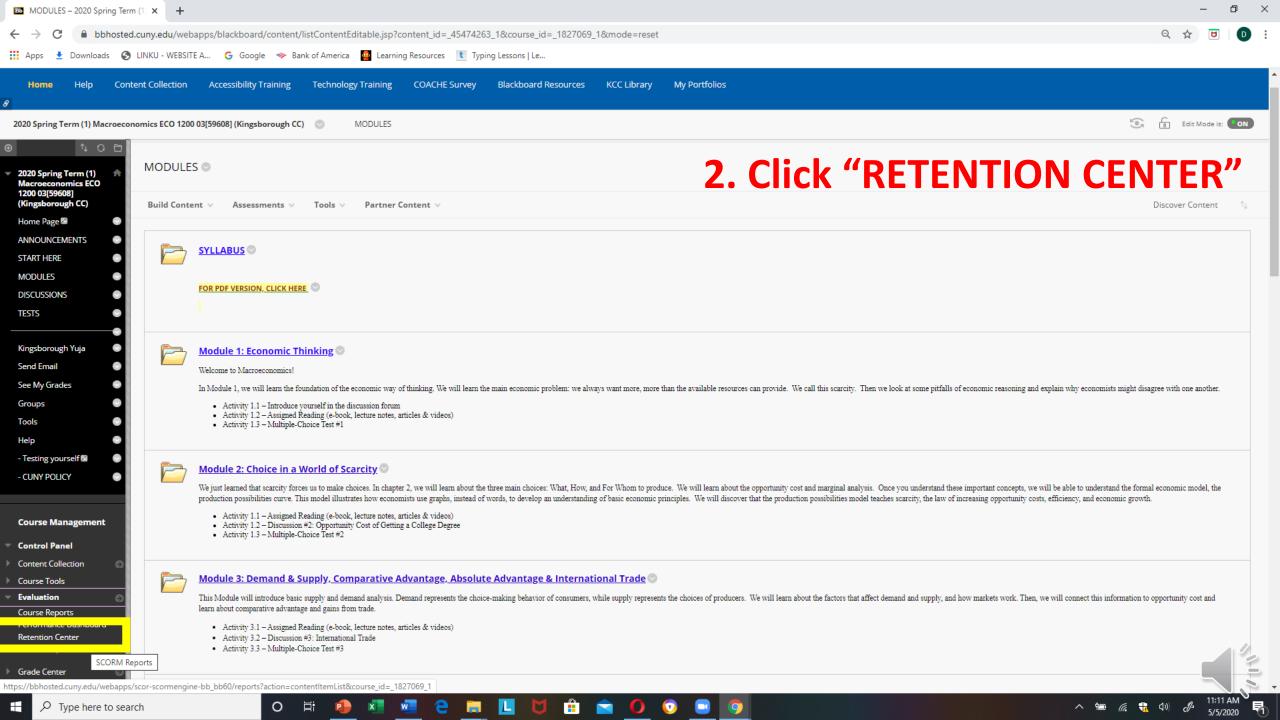

# RETENTION CENTER

How to identify students at risk?

- Retention Center
- Course Reports
  - All user activity inside content areas
  - Course activity overview
  - Overall summary of user activity
  - User activity in forums