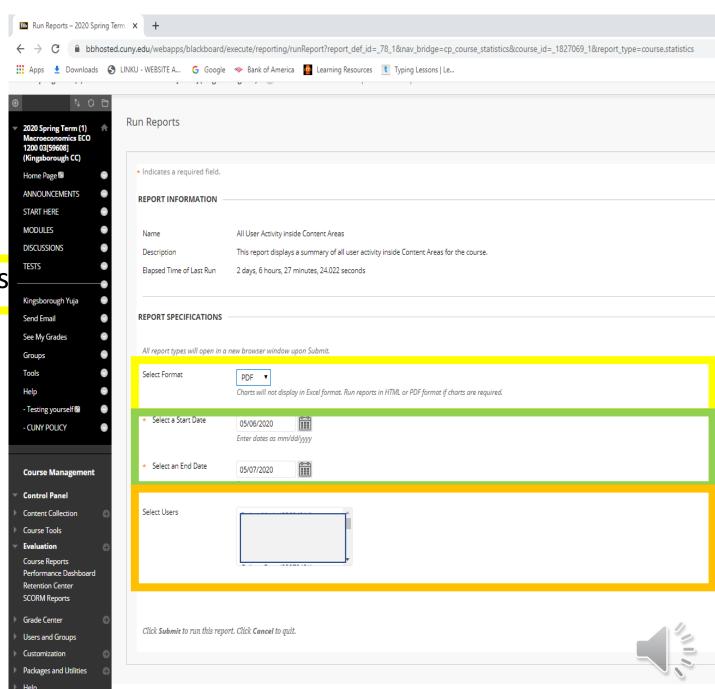

# Course Reports All user activity inside content areas

# Course Reports All user activity inside content areas

All User Activity inside Content Areas

| Access / Content   |      |         |                     |
|--------------------|------|---------|---------------------|
| Folder             | Hits | Percent | Chart does not appe |
| - CUNY POLICY      | 0    | 0.00%   |                     |
| - Testing yourself | 0    | 0.00%   |                     |
| MODULES            | 213  | 38.24%  |                     |
| START HERE         | 15   | 2.69%   |                     |
| TESTS              | 329  | 59.07%  |                     |
|                    | 557  |         |                     |
|                    |      |         |                     |