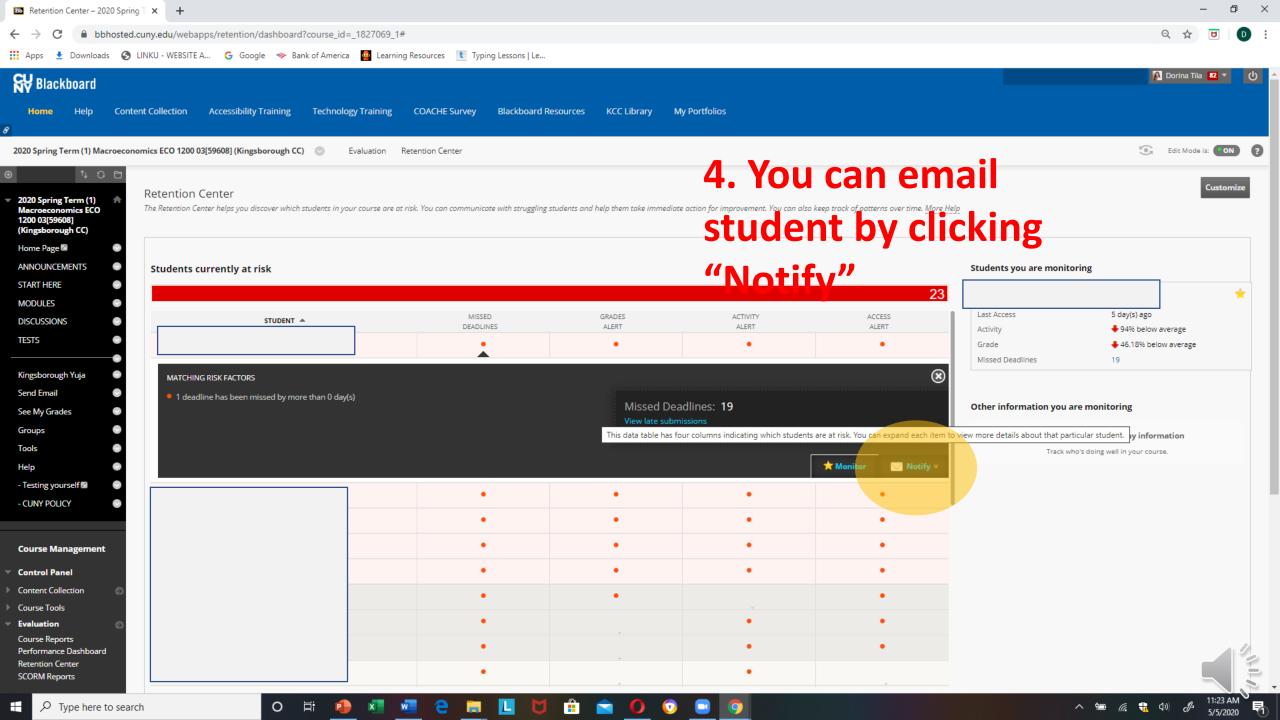

# RETENTION CENTER

How to identify students at risk?

- Retention Center
- Course Reports
  - All user activity inside content areas
  - Course activity overview
  - Overall summary of user activity
  - User activity in forums