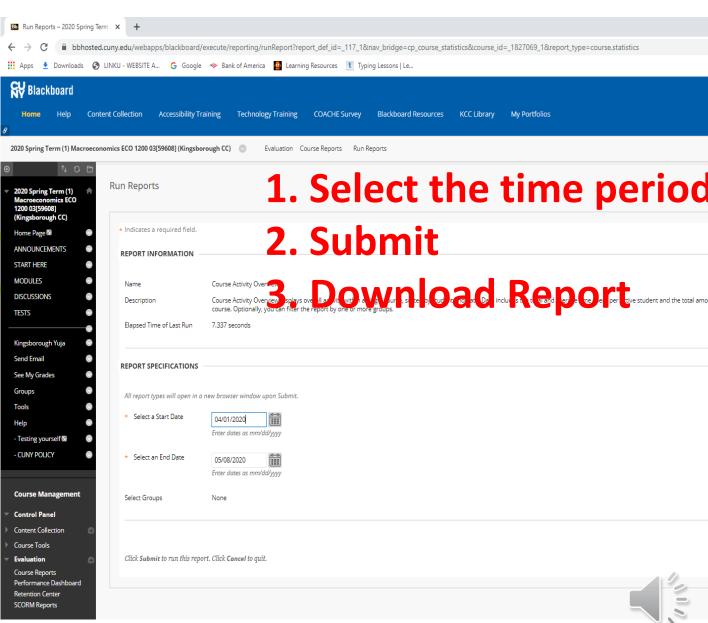

## Course activity overview

# Students seem to work mostly during Tues - Wed

**Average Time Per Active Student 8.94 hours** 

#### **Course Activity Overview**

Course Name 2020 Spring Term (1) Macroeconomics ECO 1200 03[59608]

(Kingsborough CC)

KCC01\_ECO\_1200\_03\_1202\_1 Course ID Number of Students

Number of Active Students

Date Range 4/1/20 - 5/8/20

Activity for all enrolled students.

#### Course Overview

#### Student Activity By Day

Total Time in Course 232.44 Average Time Per Active 8.94

#### Student Overview (30 Students)

Click a bar to view a student's individual activity

- Retention Center
- Course Reports
  - All user activity inside content areas
  - Course activity overview
  - Overall summary of user activity
  - User activity in forums