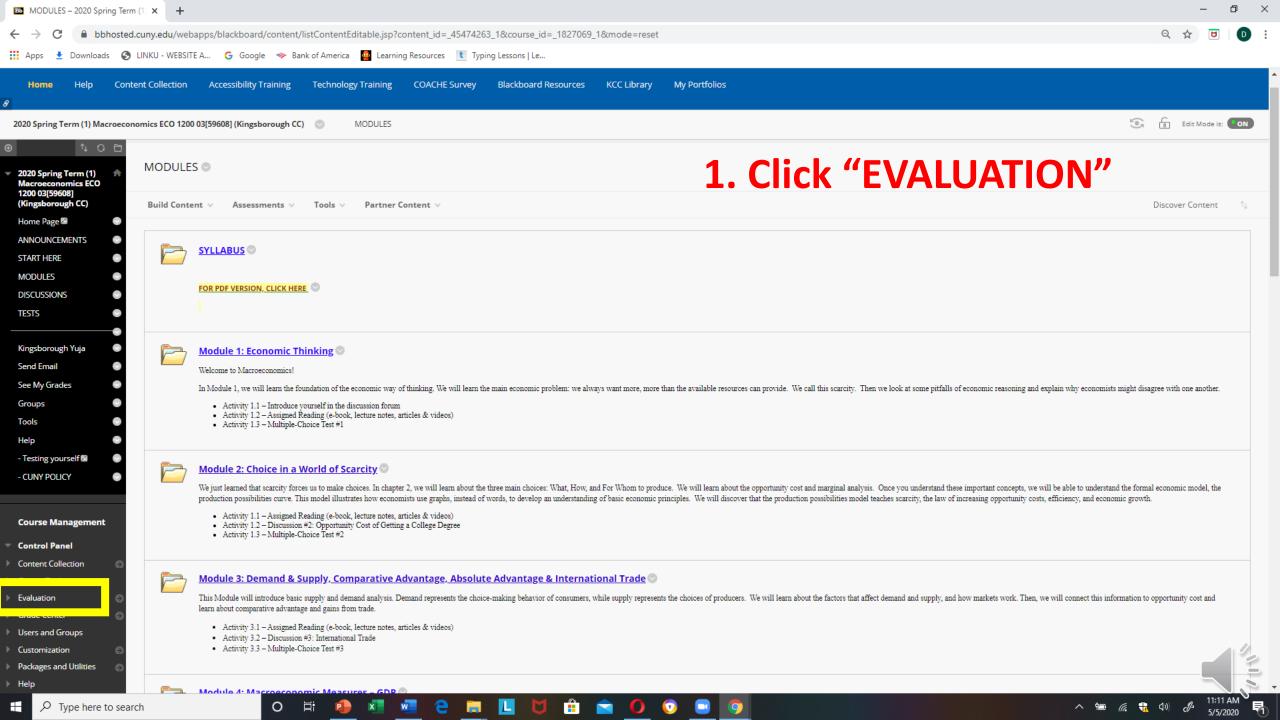

# RETENTION CENTER

How to identify students at risk?

- Retention Center
- Course Reports
  - All user activity inside content areas
  - Course activity overview
  - Overall summary of user activity
  - User activity in forums