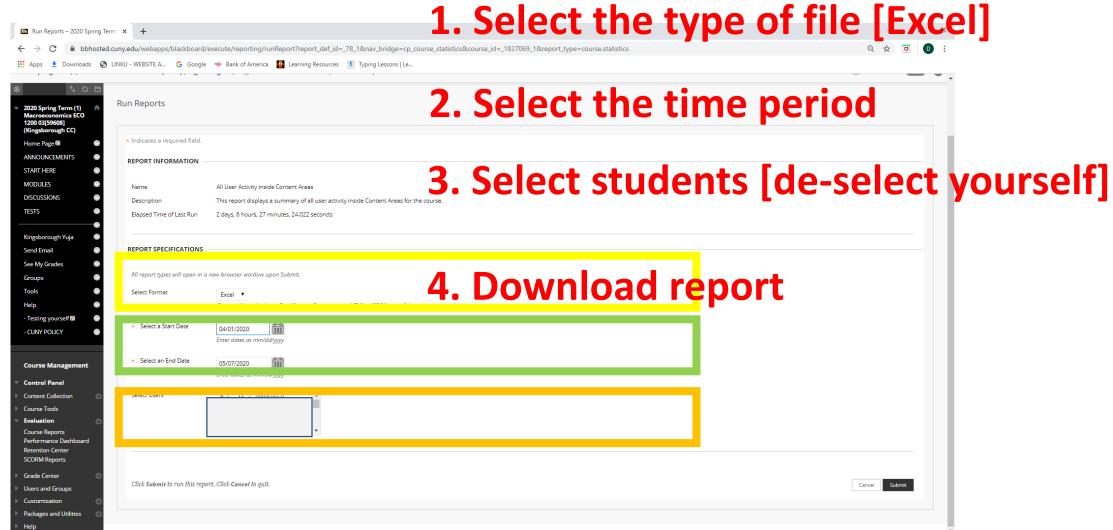

# Course Reports All user activity inside content areas

# Course Reports All user activity inside content areas

All User Activity inside Content Areas

| Access / Content   |      |         |                     |
|--------------------|------|---------|---------------------|
| Folder             | Hits | Percent | Chart does not appe |
| - CUNY POLICY      | 0    | 0.00%   |                     |
| - Testing yourself | 0    | 0.00%   |                     |
| MODULES            | 213  | 38.24%  |                     |
| START HERE         | 15   | 2.69%   |                     |
| TESTS              | 329  | 59.07%  |                     |
|                    | 557  |         |                     |
|                    |      |         |                     |