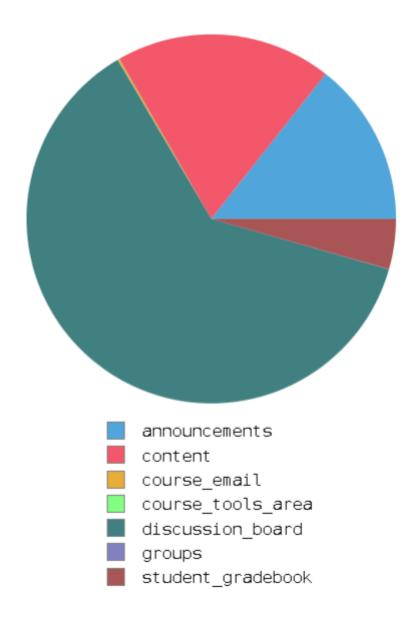

# **Busiest study hours 12:00pm**

| announcements     | 678  | 14.38% |
|-------------------|------|--------|
|                   |      |        |
| content           | 892  | 18.92% |
| discussion_board  | 2929 | 62.12% |
|                   |      |        |
| student_gradebook | 207  | 4.39%  |