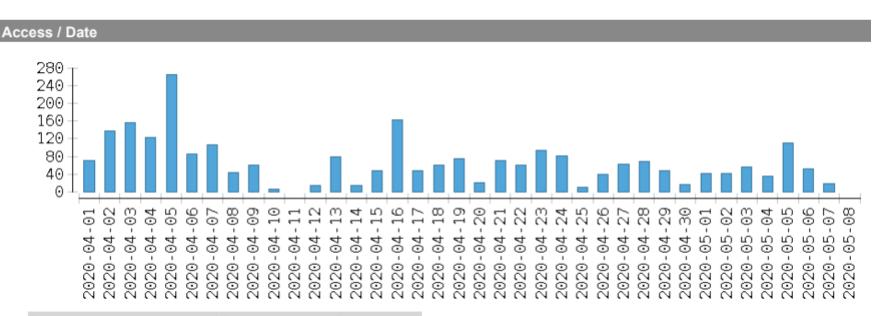

## **User Activity Forums – DISCUSSION FORUMS ONLY**

| Date       | Hits | Percent |
|------------|------|---------|
| 2020-04-01 | 72   | 2.90%   |
| 2020-04-02 | 138  | 5.55%   |
| 2020-04-03 | 156  | 6.27%   |
| 2020-04-04 | 122  | 4.91%   |
| 2020-04-05 | 265  | 10.66%  |
| 2020-04-06 | 85   | 3.42%   |
| 2020-04-07 | 106  | 4.26%   |
| 2020-04-08 | 44   | 1.77%   |
| 2020-04-09 | 60   | 2.41%   |
| 2020-04-10 | 7    | 0.28%   |
| 2020-04-11 | 0    | 0.00%   |
| 2020-04-12 | 15   | 0.60%   |
| 2020-04-13 | 79   | 3.18%   |

Discussion activity each day