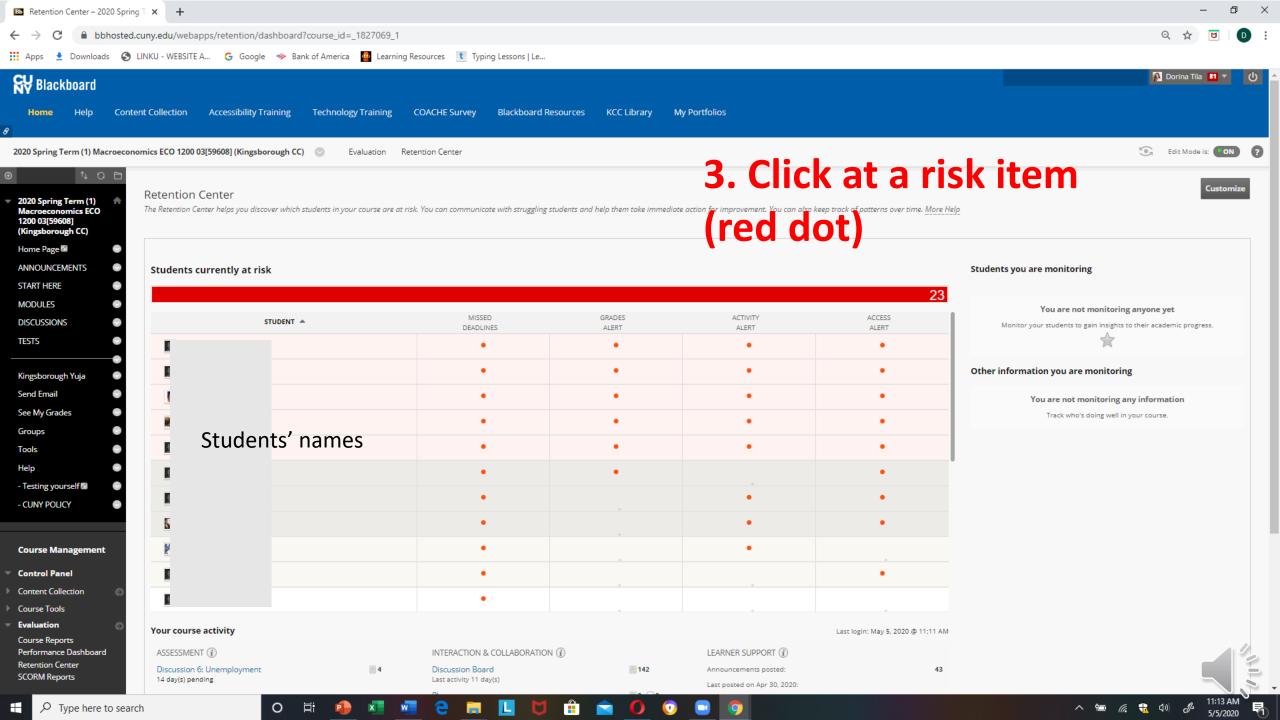

# RETENTION CENTER

How to identify students at risk?

- Retention Center
- Course Reports
  - All user activity inside content areas
  - Course activity overview
  - Overall summary of user activity
  - User activity in forums

# What Can We Answer?

- How to identify students at risk?
- What do students access frequently?
- Which days or hours do students do most of the work?
- How much time do students spend in Blackboard?
- Which Discussion Forums are the most "successful" ones?