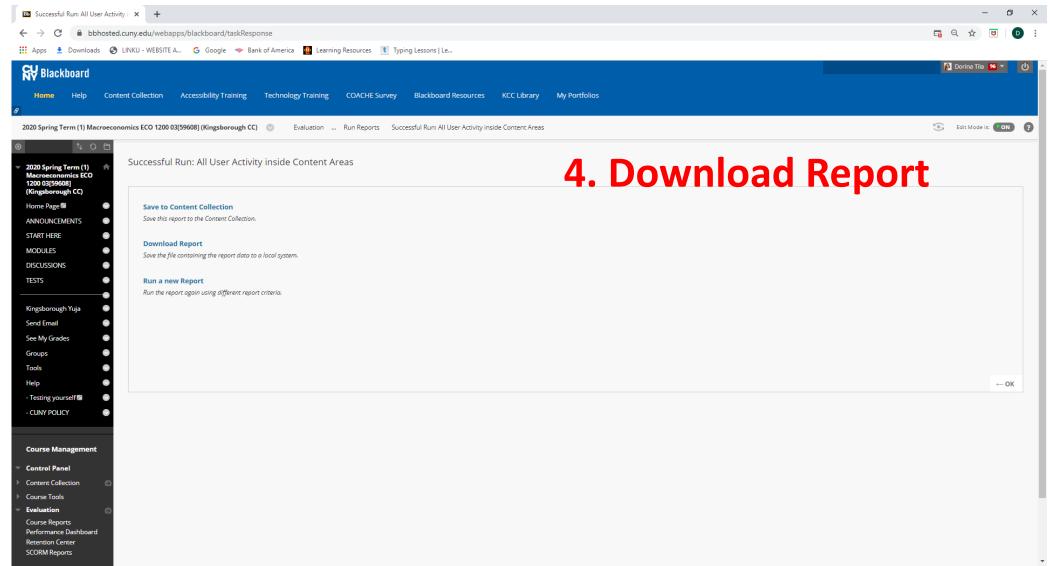

# Course Reports All user activity inside content areas

# Course Reports All user activity inside content areas

All User Activity inside Content Areas

| Access / Content   |      |         |                     |
|--------------------|------|---------|---------------------|
| Folder             | Hits | Percent | Chart does not appe |
| - CUNY POLICY      | 0    | 0.00%   |                     |
| - Testing yourself | 0    | 0.00%   |                     |
| MODULES            | 213  | 38.24%  |                     |
| START HERE         | 15   | 2.69%   |                     |
| TESTS              | 329  | 59.07%  |                     |
|                    | 557  |         |                     |
|                    |      |         |                     |