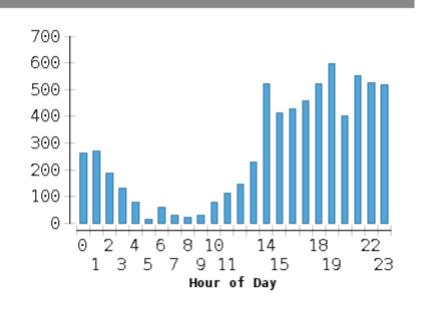

**Busiest study days: Sunday & Wednesday** 

| Access / Hour of Day |      |         |
|----------------------|------|---------|
| Hour of Day          | Hits | Percent |
| 0                    | 261  | 3.97%   |
| 1                    | 270  | 4.10%   |
| 2                    | 186  | 2.83%   |
| 3                    | 131  | 1.99%   |
| 4                    | 78   | 1.19%   |
| 5                    | 15   | 0.23%   |
| 6                    | 61   | 0.93%   |
| 7                    | 28   | 0.43%   |
| 8                    | 23   | 0.35%   |
| 9                    | 28   | 0.43%   |
| 10                   | 79   | 1.20%   |
| 11                   | 113  | 1.72%   |
| 12                   | 145  | 2.20%   |
| 13                   | 229  | 3.48%   |
| 14                   | 521  | 7.92%   |
| 15                   | 411  | 6.25%   |
| 16                   | 428  | 6.51%   |
| 17                   | 458  | 6.96%   |
| 18                   | 522  | 7.93%   |
| 19                   | 595  | 9.04%   |
| 20                   | 402  | 6.11%   |
| 21                   | 550  | 8.36%   |
| 22                   | 527  | 8.01%   |
| 23                   | 518  | 7.87%   |
|                      | 6579 |         |

# **Busiest study hours 12:00pm**

| announcements     | 678  | 14.38% |
|-------------------|------|--------|
|                   |      |        |
| content           | 892  | 18.92% |
| discussion_board  | 2929 | 62.12% |
|                   |      |        |
| student_gradebook | 207  | 4.39%  |