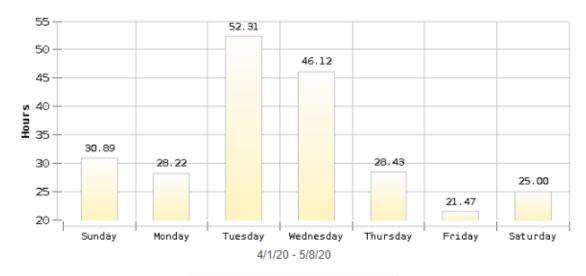

| THU<br>FRI<br>SAT | 866<br>906<br>732<br><b>6579</b> | 13.16%<br>13.77%<br>11.13% | 1000 + 900 + 800 + 700 + 1 2 3 4 5 6 7 |
|-------------------|----------------------------------|----------------------------|----------------------------------------|
| WED               | 915                              | 13.91%                     | 1100+                                  |
| MON               | 866                              | 13.16%                     | 1200                                   |
| TUE               | 1216                             | 18.48%                     |                                        |
| Day of Week       | Hits                             | Percent                    | 1300 T                                 |
| SUN               | 1078                             | 16.39%                     |                                        |

**Busiest study days: Sunday & Wednesday** 

| Access / Hour of Day |      |         |
|----------------------|------|---------|
| Hour of Day          | Hits | Percent |
| 0                    | 261  | 3.97%   |
| 1                    | 270  | 4.10%   |
| 2                    | 186  | 2.83%   |
| 3                    | 131  | 1.99%   |
| 4                    | 78   | 1.19%   |
| 5                    | 15   | 0.23%   |
| 6                    | 61   | 0.93%   |
| 7                    | 28   | 0.43%   |
| 8                    | 23   | 0.35%   |
| 9                    | 28   | 0.43%   |
| 10                   | 79   | 1.20%   |
| 11                   | 113  | 1.72%   |
| 12                   | 145  | 2.20%   |
| 13                   | 229  | 3.48%   |
| 14                   | 521  | 7.92%   |
| 15                   | 411  | 6.25%   |
| 16                   | 428  | 6.51%   |
| 17                   | 458  | 6.96%   |
| 18                   | 522  | 7.93%   |
| 19                   | 595  | 9.04%   |
| 20                   | 402  | 6.11%   |
| 21                   | 550  | 8.36%   |
| 22                   | 527  | 8.01%   |
| 23                   | 518  | 7.87%   |
|                      | 6579 |         |